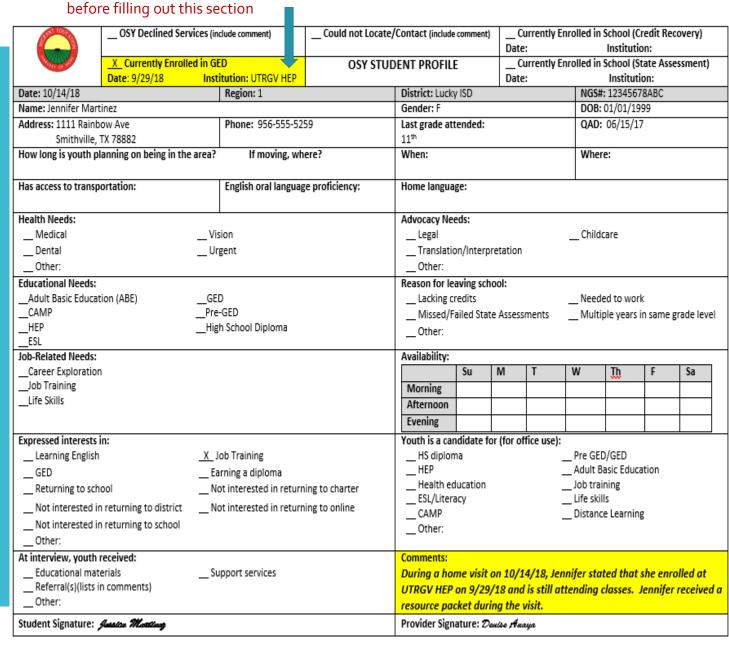

SCENARIO 3: OSY enrolled in an HSE Program on own

On 10/14/2018, you make a home visit to interview OSY Jennifer Martinez. She states that she is currently enrolled at UTRGV HEP.

Note: Verification must be obtained

#### Verify Enrollment in an HSE Program

- Place of Enrollment
- Date of Enrollment

# Required Documentation

 Enter information on OSY Profile and in Profile tab in MOSYS

- Provide one form of verification of HSE enrollment to NGS clerk
  - Print out of OSY Profile
  - Other form of verification